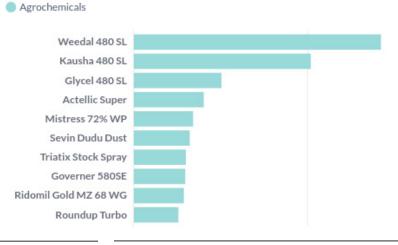

tal revenue, are highlighted in each category spotlight. This analysis identifies market leaders and top-selling products to inform strategic stocking decisions.

#### **KEY INSIGHTS:**

- Agrochemicals and Veterinary Products have a number of equally prominent manufacturers, with Osho Chemical Industries and Norbrook Kenya Ltd. leading their respective categories
- **Fertilizers and Animal Feeds** both have a clear market leader with Yara East Africa Ltd and UNGA Group.
- **Seeds** are dominated by Kenya Seed Company, Bayer East Africa, and SeedCo Group, which together hold 75% of the market share.

A detailed description of each category, including figures illustrating top manufacturers and products, follows.







## **Agrochemicals**

#### Top Manufacturers





### **Top Products**



# **Agrochemicals Share** of Total Revenue

Share of Total Revenue
10 - 20%
20 - 30%



## **Animal Feeds**

#### Top Manufacturers



## **Top Products**



# **Animal Feeds Share** of Total Revenue





## **Fertilizers**

#### Top Manufacturers





### **Top Products**



# Fertilizers Share of Total Revenue





## Seeds

#### Top Manufacturers





### **Top Products**



# Seeds Share of Total Revenue





## **Veterinary Products**

#### Top Manufacturers



### **Top Products**



### Veterinary Products Share of Total Revenue







In Kenya, sales patterns are influenced by regional factors, including:

- Climate and geography: Influence livestock types and crop suitability.
- **Farming systems:** Smallholder vs. commercial, livestock vs. crop focus.
- Market access and infras