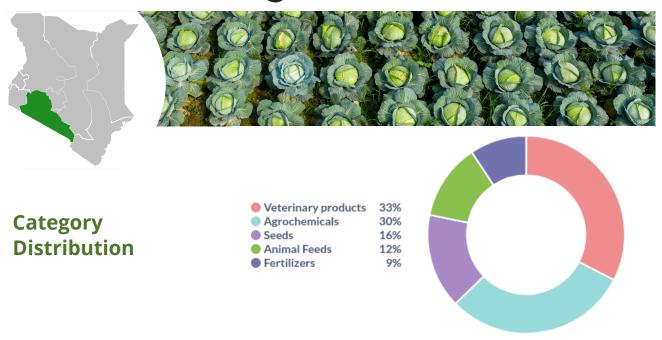

#### REGIONAL DIFFERENCES ACROSS PRODUCT CATEGORIES

- **Coast & Eastern & Western**: Dominated by Animal Feeds (35-40%+ revenue share). This could indicate a higher concentration of livestock farming in these regions, potentially due to suitable climate and grazing lands.
- **Central**: Veterinary products lead (40%+), suggesting a focus on animal health and potentially higher livestock value (dairy or specialized breeds).
- **Nyanza**: Seeds contribute 30%+, pointing to a greater emphasis on crop cultivation.
- **South Rift**: Highest Agrochemical reliance, likely linked to intensive crop production and potential pest/disease pressures in the region.
- **North Rift**: Most balanced distribution across categories, implying diversified agricultural activities with no single dominant sector.
- **Dairy Farming Focus**: Central, South Rift, and North Rift regions show a clear focus on dairy farming, evidenced by the popularity of dairy-specific veterinary products like Vital Maziwa, Maclik Super, Afya Bora Maziwa, Penistrep, and Duodip.