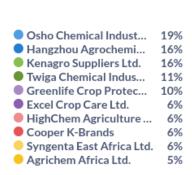

and products, based on total revenue, are highlighted in each category spotlight. This analysis identifies market leaders and top-selling products to inform strategic stocking decisions.

#### **KEY INSIGHTS:**

- Agrochemicals and Veterinary Products have a number of equally prominent manufacturers, with Osho Chemical Industries and Norbrook Kenya Ltd. leading their respective categories
- **Fertilizers and Animal Feeds** both have a clear market leader with Yara East Africa Ltd and UNGA Group.
- **Seeds** are dominated by Kenya Seed Company, Bayer East Africa, and SeedCo Group, which together hold 75% of the market share.

A detailed description of each category, including figures illustrating top manufacturers and products, follows.







## **Agrochemicals**

#### Top Manufacturers





### **Top Products**



# **Agrochemicals Share** of Total Revenue

Share of Total Revenue
10 - 20%
20 - 30%



## **Animal Feeds**

#### Top Manufacturers



## **Top Products**



# **Animal Feeds Share** of Total Revenue





## **Fertilizers**

#### Top Manufacturers





### **Top Products**



# Fertilizers Share of Total Revenue





## Seeds

#### Top Manufacturers





### **Top Products**



# Seeds Share of Total Revenue





## **Veterinary Products**

#### Top Manufacturers



### **Top Products**



### Veterinary Products Share of Total Revenue







In Kenya, sales patterns are influenced by regional factors, including:

- Climate and geography: Influence livestock types and crop suitability.
- **Farming systems:** Smallholder vs. commercial, livestock vs. crop focus.