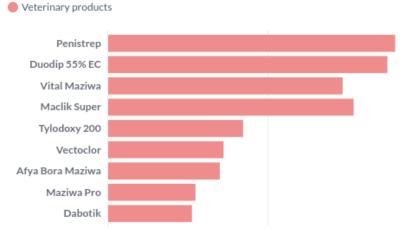

## **Veterinary Products**

### **Top Products**

#### REGIONAL DIFFERENCES ACROSS PRODUCT CATEGORIES

- **Coast & Eastern & Western**: Dominated by Animal Feeds (35-40%+ revenue share). This could indicate a higher concentration of livestock farming in these regions, potentially due to suitable climate and grazing lands.
- **Central**: Veterinary products lead (40%+), suggesting a focus on animal health and potentially higher livestock value (dairy or specialized breeds).
- **Nyanza**: Seeds contribute 30%+, pointing to a greater emphasis on crop cultivation.
- **South Rift**: Highest Agrochemical reliance, likely linked to intensive crop production and potential pest/disease pressures in the region.
- **North Rift**: Most balanced distribution across categories, implying diversified agricultural activities with no single dominant sector.
- **Dairy Farming Focus**: Central, South Rift, and North Rift regions show a clear focus on dairy farming, evidenced by the popularity of dairy-specific veterinary products like Vital Maziwa, Maclik Super, Afya Bora Maziwa, Penistrep, and Duodip.