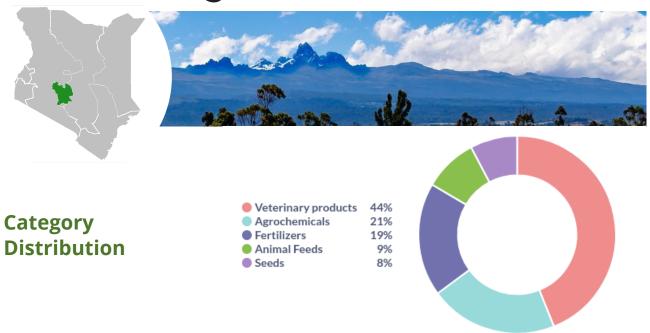

#### **Regional Differences:**

Specific manufacturers emerge as leaders in different regions, indicating variations in farmer preferences and product suitability.

#### REGIONAL DIFFERENCES ACROSS PRODUCT CATEGORIES

- **Coast & Eastern & Western**: Dominated by Animal Feeds (35-40%+ revenue share). This could indicate a higher concentration of livestock farming in these regions, potentially due to suitable climate and grazing lands.
- **Central**: Veterinary products lead (40%+), suggesting a focus on animal health and potentially higher livestock value (dairy or specialized breeds).
- **Nyanza**: Seeds contribute 30%+, pointing to a greater emphasis on crop cultivation.
- **South Rift**: Highest Agrochemical reliance, likely linked to intensive crop production and potential pest/disease pressures in the region.
- **North Rift**: Most balanced distribution across categories, implying diversified agricultural activities with no single dominant sector.
- **Dairy Farming Focus**: Central, South Rift, and North Rift regions show a clear focus on dairy farming, evidenced by the popularity of dairy-specific veterinary products like Vital Maziwa, Maclik Super, Afya Bora Maziwa, Penistrep, and Duodip.