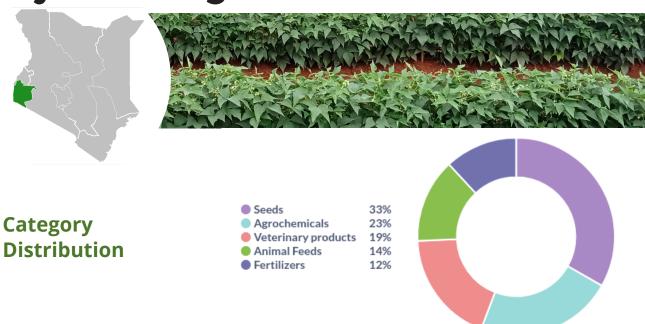

#### REGIONAL DIFFERENCES ACROSS PRODUCT CATEGORIES

- **Coast & Eastern & Western**: Dominated by Animal Feeds (35-40%+ revenue share). This could indicate a higher concentration of livestock farming in these regions, potentially due to suitable climate and grazing lands.
- **Central**: Veterinary products lead (40%+), suggesting a focus on animal health and potentially higher livestock value (dairy or specialized breeds).
- **Nyanza**: Seeds contribute 30%+, pointing to a greater emphasis on crop cultivation.
- **South Rift**: Highest Agrochemical reliance, likely linked to intensive crop production and potential pest/disease pressures in the region.
- **North Rift**: Most balanced distribution across categories, implying diversified agricultural activities with no single dominant sector.
- **Dairy Farming Focus**: Central, South Rift, and North Rift regions show a clear focus on dairy farming, evidenced by the popularity of dairy-specific veterinary products like Vital Maziwa, Maclik Super, Afya Bora Maziwa, Penistrep, and Duodip.

#### **REGIONAL SEED PREFERENCES:**

Seed preferences show distinct regional patterns, likely influenced by factors like altitude, rainfall patterns, soil types, and farming practices.

- **H6213** dominates in the highlands of Central, North Rift, and South Rift, aligning with its suitability for higher altitudes.
- **DK777** is favored in the Coast, potentially due to its early maturity and drought tolerance, although it may not be optimal for all areas within the region.
- Duma 43 is prevalent in the East, likely due to its fast maturity and drought tolerance, which are crucial for the region's shorter growing seasons.
- **DK8031** leads in Western and Nyanza, likely due to its adaptability to lower altitudes and drought tolerance.

Nyanza stands out with a more diverse seed usage pattern compared to other regions.