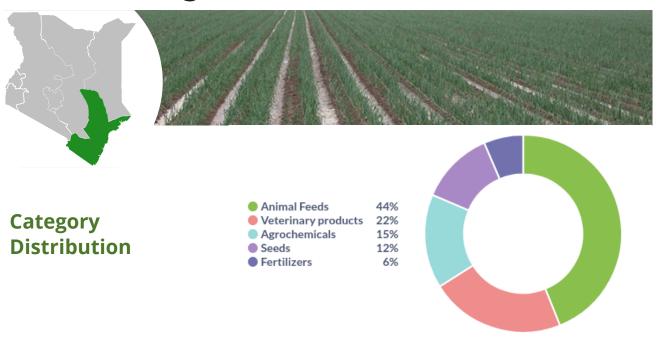

#### REGIONAL DIFFERENCES ACROSS PRODUCT CATEGORIES

- **Coast & Eastern & Western**: Dominated by Animal Feeds (35-40%+ revenue share). This could indicate a higher concentration of livestock farming in these regions, potentially due to suitable climate and grazing lands.
- **Central**: Veterinary products lead (40%+), suggesting a focus on animal health and potentially higher livestock value (dairy or specialized breeds).
- **Nyanza**: Seeds contribute 30%+, pointing to a greater emphasis on crop cultivation.
- **South Rift**: Highest Agrochemical reliance, likely linked to intensive crop production and potential pest/disease pressures in the region.
- **North Rift**: Most balanced distribution across categories, implying diversified agricultural activities with no single dominant sector.
- **Dairy Farming Focus**: Central, South Rift, and North Rift regions show a clear focus on dairy farming, evidenced by the popularity of dairy-specific veterinary products like Vital Maziwa, Maclik Super, Afya Bora Maziwa, Penistrep, and Duodip.