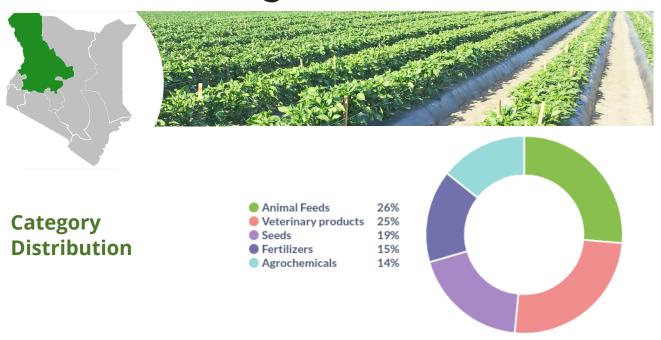

#### REGIONAL DIFFERENCES ACROSS PRODUCT CATEGORIES

- **Coast & Eastern & Western**: Dominated by Animal Feeds (35-40%+ revenue share). This could indicate a higher concentration of livestock farming in these regions, potentially due to suitable climate and grazing lands.
- **Central**: Veterinary products lead (40%+), suggesting a focus on animal health and potentially higher livestock value (dairy or specialized breeds).
- **Nyanza**: Seeds contribute 30%+, pointing to a greater emphasis on crop cultivation.
- **South Rift**: Highest Agrochemical reliance, likely linked to intensive crop production and potential pest/disease pressures in the region.
- **North Rift**: Most balanced distribution across categories, implying diversified agricultural activities with no single dominant sector.
- **Dairy Farming Focus**: Central, South Rift, and North Rift regions show a clear focus on dairy farming, evidenced by the popularity of dairy-specific veterinary products like Vital Maziwa, Maclik Super, Afya Bora Maziwa, Penistrep, and Duodip.