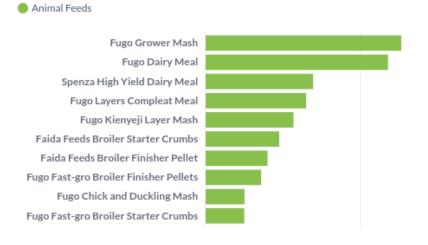

ns.

#### **KEY INSIGHTS:**

- Agrochemicals and Veterinary Products have a number of equally prominent manufacturers, with Osho Chemical Industries and Norbrook Kenya Ltd. leading their respective categories
- **Fertilizers and Animal Feeds** both have a clear market leader with Yara East Africa Ltd and UNGA Group.
- **Seeds** are dominated by Kenya Seed Company, Bayer East Africa, and SeedCo Group, which together hold 75% of the market share.

A detailed description of each category, including figures illustrating top manufacturers and products, follows.







## **Agrochemicals**

#### Top Manufacturers





### **Top Products**



# **Agrochemicals Share** of Total Revenue

Share of Total Revenue
10 - 20%
20 - 30%



## **Animal Feeds**

#### Top Manufacturers



## **Top Products**



# **Animal Feeds Share** of Total Revenue





## **Fertilizers**

#### Top Manufacturers





### **Top Products**



# Fertilizers Share of Total Revenue





## Seeds

#### Top Manufacturers





### **Top Products**



# Seeds Share of Total Revenue





## **Veterinary Products**

#### Top Manufacturers



### **Top Products**



### Veterinary Products Share of Total Revenue







In Kenya, sales patterns are influenced by regional factors, including:

- Climate and geography: Influence livestock types and crop suitability.
- **Farming systems:** Smallholder vs. commercial, livestock vs. crop focus.
- Market access and infrastructure: Affect input availability and farmer choices.
- Extension services and farmer knowledge: Impact adoption of specific inputs.
- **Cultural practices