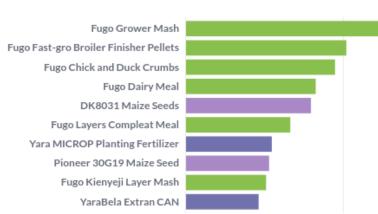

## **CATEGORY SPOTLIGHTS**

The leading manufacturers and products, based on total revenue, are highlighted in each category spotlight. This analysis identifies market leaders and top-selling products to inform strategic stocking decisions.

A detailed description of each category, including figures illustrating top manufacturers and products, follows.