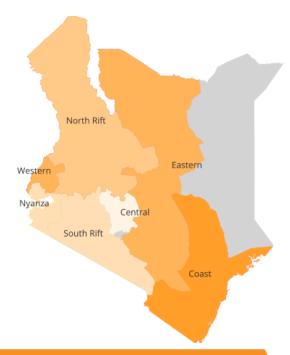

#### REGIONAL DIFFERENCES ACROSS PRODUCT CATEGORIES

- **Coast & Eastern & Western**: Dominated by Animal Feeds (35-40%+ revenue share). This could indicate a higher concentration of livestock farming in these regions, potentially due to suitable climate and grazing lands.
- **Central**: Veterinary products lead (40%+), suggesting a focus on animal health and potentially higher livestock value (dairy or specialized breeds).
- **Nyanza**: Seeds contribute 30%+, pointing to a greater emphasis on crop cultivation.
- **South Rift**: Highest Agrochemical reliance, likely linked to intensive crop production and potential pest/disease pressures in the region.
- **North Rift**: Most balanced distribution across categories, implying diversified agricultural activities with no single dominant sector.
- **Dairy Farming Focus**: Central, South Rift, and North Rift regions show a clear focus on dairy farming, evidenced by the popularity of dairy-specific veterinary products like Vital Maziwa, Maclik Super, Afya Bora Maziwa, Penistrep, and Duodip.