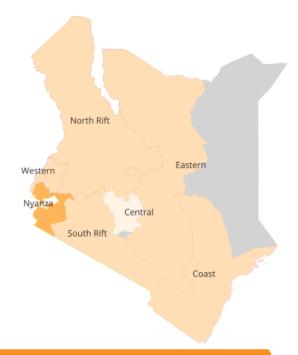

#### REGIONAL DIFFERENCES ACROSS PRODUCT CATEGORIES

- **Coast & Eastern & Western**: Dominated by Animal Feeds (35-40%+ revenue share). This could indicate a higher concentration of livestock farming in these regions, potentially due to suitable climate and grazing lands.
- **Central**: Veterinary products lead (40%+), suggesting a focus on animal health and potentially higher livestock value (dairy or specialized breeds).
- **Nyanza**: Seeds contribute 30%+, pointing to a greater emphasis on crop cultivation.
- **South Rift**: Highest Agrochemical reliance, likely linked to intensive crop production and potential pest/disease pressures in the region.
- **North Rift**: Most balanced distribution across categories, implying diversified agricultural activities with no single dominant sector.
- **Dairy Farming Focus**: Central, South Rift, and North Rift regions show a clear focus on dairy farming, evidenced by the popularity of dairy-specific veterinary products like Vital Maziwa, Maclik Super, Afya Bora Maziwa, Penistrep, and Duodip.

#### **REGIONAL SEED PREFERENCES:**

Seed preferences show distinct regional patterns, likely influenced by factors like altitude, rainfall patterns, soil types, and farming practices.

- **H6213** dominates in the highlands of Central, North Rift, and South Rift, aligning with its suitability for higher altitudes.
- **DK777** is favored in the Coast, potentially due to its early maturity and drought tolerance, although it may not be optimal for all areas within the region.
- Duma 43 is prevalent in the East, likely due to its fast maturity and drought tolerance, which are crucial for the region's shorter growing seasons.
- **DK8031** leads in Western and Nyanza, likely due to its adaptability to lower altitudes and drought tolerance.

Nyanza stands out with a more diverse seed usage pattern compared to other regions.