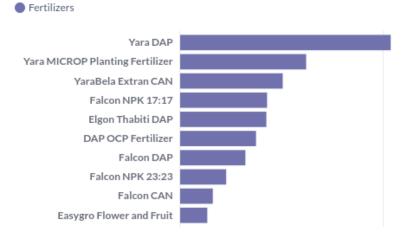

with Osho Chemical Industries and Norbrook Kenya Ltd. leading their respective categories
- **Fertilizers and Animal Feeds** both have a clear market leader with Yara East Africa Ltd and UNGA Group.
- **Seeds** are dominated by Kenya Seed Company, Bayer East Africa, and SeedCo Group, which together hold 75% of the market share.

A detailed description of each category, including figures illustrating top manufacturers and products, follows.







## **Agrochemicals**

#### Top Manufacturers





### **Top Products**



# **Agrochemicals Share** of Total Revenue

Share of Total Revenue
10 - 20%
20 - 30%



## **Animal Feeds**

#### Top Manufacturers



## **Top Products**



# **Animal Feeds Share** of Total Revenue





## **Fertilizers**

#### Top Manufacturers





### **Top Products**



# Fertilizers Share of Total Revenue





## Seeds

#### Top Manufacturers





### **Top Products**



# Seeds Share of Total Revenue





## **Veterinary Products**

#### Top Manufacturers



### **Top Products**



### Veterinary Products Share of Total Revenue







In Kenya, sales patterns are influenced by regional factors, including:

- Climate and geography: Influence livestock types and crop suitability.
- **Farming systems:** Smallholder vs. commercial, livestock vs. crop focus.
- Market access and infrastructure: Affect input availability and farmer choices.
- Extension services and farmer knowledge: Impact adoption of specific inputs.
- **Cultural practices and traditions**: Influence farming decisions and input preferences.

By understanding these regional nuances, agro-dea