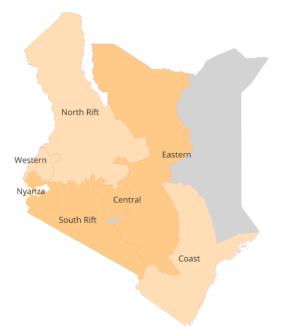

#### REGIONAL DIFFERENCES ACROSS PRODUCT CATEGORIES

- **Coast & Eastern & Western**: Dominated by Animal Feeds (35-40%+ revenue share). This could indicate a higher concentration of livestock farming in these regions, potentially due to suitable climate and grazing lands.
- **Central**: Veterinary products lead (40%+), suggesting a focus on animal health and potentially higher livestock value (dairy or specialized breeds).
- **Nyanza**: Seeds contribute 30%+, pointing to a greater emphasis on crop cultivation.
- **South Rift**: Highest Agrochemical reliance, likely linked to intensive crop production and potential pest/disease pressures in the region.
- **North Rift**: Most balanced distribution across categories, implying diversified agricultural activities with no single dominant sector.
- **Dairy Farming Focus**: Central, South Rift, and North Rift regions show a clear focus on dairy farming, evidenced by the popularity of dairy-specific veterinary products like Vital Maziwa, Maclik Super, Afya Bora Maziwa, Penistrep, and Duodip.