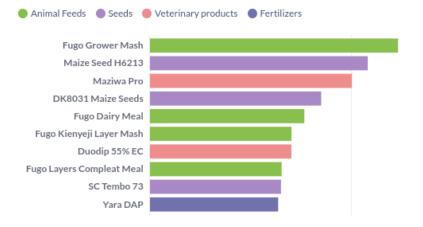

### **Top Products**

# **Agrochemicals Share** of Total Revenue

Share of Total Revenue
10 - 20%
20 - 30%