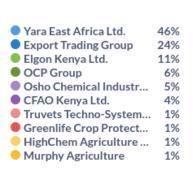

#### **KEY INSIGHTS:**

- Agrochemicals and Veterinary Products have a number of equally prominent manufacturers, with Osho Chemical Industries and Norbrook Kenya Ltd. leading their respective categories
- **Fertilizers and Animal Feeds** both have a clear market leader with Yara East Africa Ltd and UNGA Group.
- **Seeds** are dominated by Kenya Seed Company, Bayer East Africa, and SeedCo Group, which together hold 75% of the market share.

## **Agrochemicals**

#### Top Manufacturers