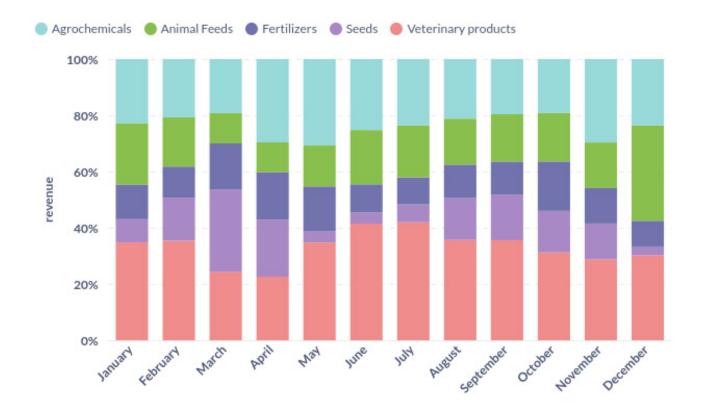

### **Seasonal Sales Trends**

Stay ahead of the curve by understanding when demand peaks for key input categories: Veterinary Products, Animal Feeds and Agrochemicals: Consistently high revenue throughout the year, ensuring steady profits.

Seeds and Fertilizers: Sales spike in March and a smaller spike in September, driven by planting season, making it a critical time to stock up.