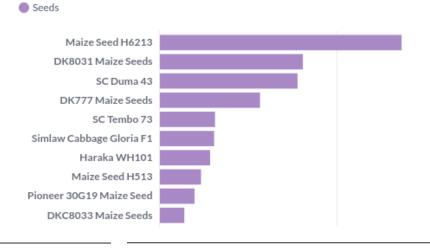

s and Animal Feeds** both have a clear market leader with Yara East Africa Ltd and UNGA Group.
- **Seeds** are dominated by Kenya Seed Company, Bayer East Africa, and SeedCo Group, which together hold 75% of the market share.

A detailed description of each category, including figures illustrating top manufacturers and products, follows.







## **Agrochemicals**

#### Top Manufacturers





### **Top Products**



# **Agrochemicals Share** of Total Revenue

Share of Total Revenue
10 - 20%
20 - 30%



## **Animal Feeds**

#### Top Manufacturers



## **Top Products**



# **Animal Feeds Share** of Total Revenue





## **Fertilizers**

#### Top Manufacturers





### **Top Products**



# Fertilizers Share of Total Revenue





## Seeds

#### Top Manufacturers





### **Top Products**



# Seeds Share of Total Revenue





## **Veterinary Products**

#### Top Manufacturers



### **Top Products**



### Veterinary Products Share of Total Revenue







In Kenya, sales patterns are influenced by regional factors, including:

- Climate and geography: Influence livestock types and crop suitability.
- **Farming systems:** Smallholder vs. commercial, livestock vs. crop focus.
- Market access and infrastructure: Affect input availability and farmer choices.
- Extension services and farmer knowledge: Impact adoption of specific inputs.
- **Cultural practices and traditions**: Influence farming decisions and input preferences.

By understanding these regional nuances, agro-dealers can tailor their product offerings and marketing strategies to effectively meet the diverse needs o