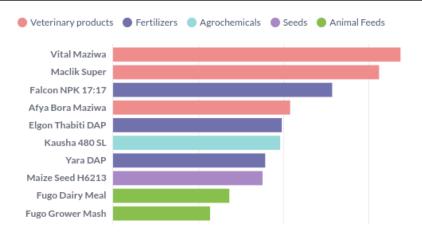

## **Veterinary Products**

#### Top Manufacturers

### **Top Products**

### Veterinary Products Share of Total Revenue

In Kenya, sales patterns are influenced by regional factors, including:

- Climate and geography: Influence livestock types and crop suitability.
- **Farming systems:** Smallholder vs. commercial, livestock vs. crop focus.
- Market access and infrastructure: Affect input availability and farmer choices.
- Extension services and farmer knowledge: Impact adoption of specific inputs.
- **Cultural practices and traditions**: Influence farming decisions and input preferences.

#### REGIONAL DIFFERENCES ACROSS PRODUCT CATEGORIES

- **Coast & Eastern & Western**: Dominated by Animal Feeds (35-40%+ revenue share). This could indicate a higher concentration of livestock farming in these regions, potentially due to suitable climate and grazing lands.
- **Central**: Veterinary products lead (40%+), suggesting a focus on animal health and potentially higher livestock value (dairy or specialized breeds).
- **Nyanza**: Seeds contribute 30%+, pointing to a greater emphasis on crop cultivation.
- **South Rift**: Highest Agrochemical reliance, likely linked to intensive crop production and potential pest/disease pressures in the region.
- **North Rift**: Most balanced distribution across categories, implying diversified agricultural activities with no single dominant sector.
- **Dairy Farming Focus**: Central, South Rift, and North Rift regions show a clear focus on dairy farming, evidenced by the popularity of dairy-specific veterinary products like Vital Maziwa, Maclik Super, Afya Bora Maziwa, Penistrep, and Duodip.