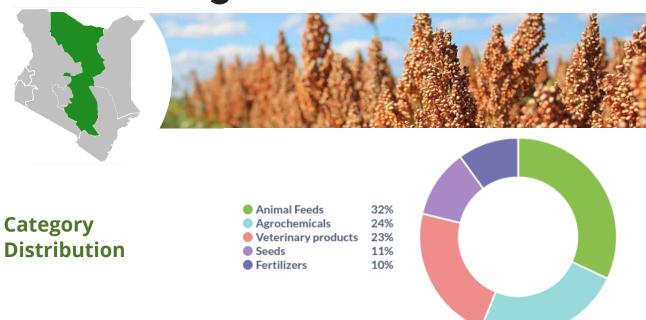

#### REGIONAL DIFFERENCES ACROSS PRODUCT CATEGORIES

- **Coast & Eastern & Western**: Dominated by Animal Feeds (35-40%+ revenue share). This could indicate a higher concentration of livestock farming in these regions, potentially due to suitable climate and grazing lands.
- **Central**: Veterinary products lead (40%+), suggesting a focus on animal health and potentially higher livestock value (dairy or specialized breeds).
- **Nyanza**: Seeds contribute 30%+, pointing to a greater emphasis on crop cultivation.
- **South Rift**: Highest Agrochemical reliance, likely linked to intensive crop production and potential pest/disease pressures in the region.
- **North Rift**: Most balanced distribution across categories, implying diversified agricultural activities with no single dominant sector.
- **Dairy Farming Focus**: Central, South Rift, and North Rift regions show a clear focus on dairy farming, evidenced by the popularity of dairy-specific veterinary products like Vital Maziwa, Maclik Super, Afya Bora Maziwa, Penistrep, and Duodip.